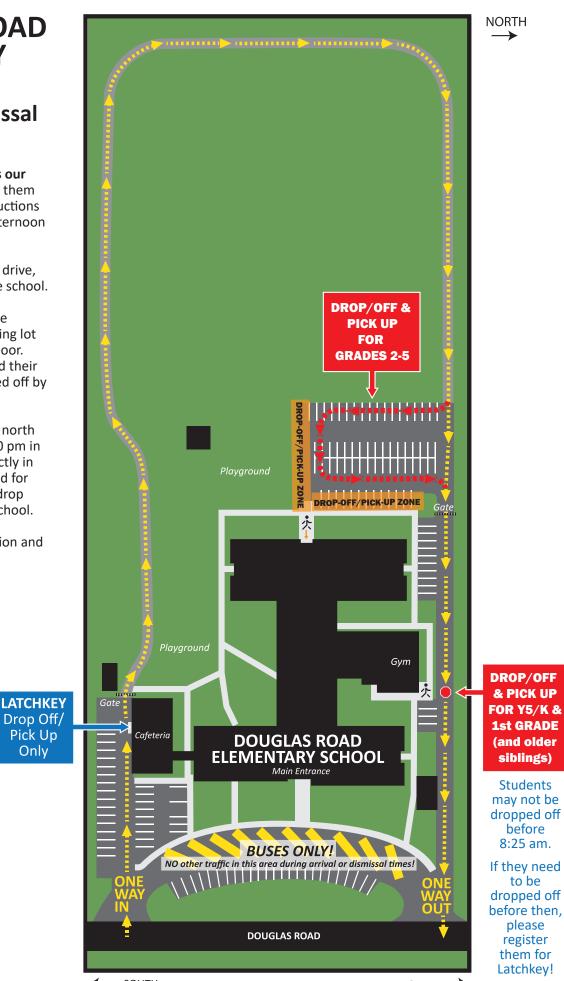

## **DOUGLAS ROAD ELEMENTARY SCHOOL** Arrival and Dismissal Traffic Flow

The safety of our students is our priority! Please help us keep them safe by following these instructions for morning drop offs and afternoon pick ups.

Please enter using the south drive, travel around the back of the school.

Students in Grades 2-5 can be dropped off in the back parking lot and enter through the rear door. Students up to 1st grade (and their older siblings) can be dropped off by the gym.

You may then exit out of the north drive. Gates will open at 3:00 pm in the afternoon. The area directly in front of the school is reserved for bus use only; please do not drop children off in front off the school.